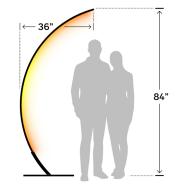

This collection of luminescent 'Crescents' transforms a space – be it a hallway, outdoor pathway, or room perimeter – with luminous curves of color and light. Use them in a linear array to create a radiant passage from one space to another or distribute them within a venue to add bright strokes of color. Satin white finish. Available individually for \$200 per day (minimum rental of four units) or all eight 'Crescent' units for \$1200 per day.