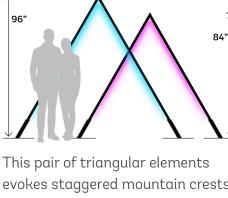

evokes staggered mountain crests or rooftop peaks. Their design is ideally suited for photo opportunities or as bold statement pieces that help delineate a space within an event venue. 'Two triangles' can group together or stand apart, your choice. Gloss white finish in stock, custom finishes to order. **\$750 per day.** 