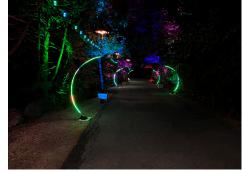

This collection of luminescent 'Crescents' transforms a space – be it a hallway, outdoor pathway, or room perimeter – with luminous curves of color and light. Use them in a linear array to create a radiant passage from one space to another or distribute them within a venue to add bright strokes of color. Satin white finish. Available individually for \$200 per day (minimum rental of four units) or all eight 'Crescent' units for \$1200 per day.