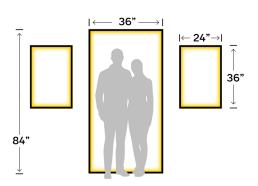

'Our House' creates a literal and metaphorical doorway from one part of an event space to another. Consisting of a glowing doorway flanked by two shining windows, 'Our House' can be used to evoke home and a warm welcome. The doorway element is free-standing and the window elements can be suspended from your venue's ceiling or mounted on simple floor stands. Polished steel finish in stock, custom finishes to order. **\$950 per day.** 