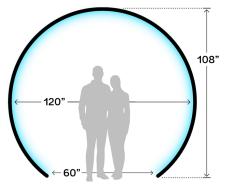

## Portal Unboxed 2 Triangles Crescents Our House

Every significant moment in our lives represents a passageway to a new chapter, and with Starlux's 'Portal', you can make that passage unforgettable. At a towering 9 feet in height and spanning 10 feet in width, 'Portal's' sleek circular silhouette and modern design will leave an indelible impression on your guests. Gloss white finish in stock, custom finishes to order. **\$850 per day.** 