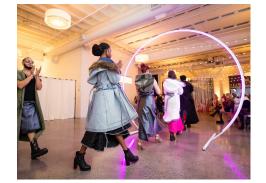

This collection of luminescent 'Crescents' transforms a space – be it a hallway, outdoor pathway, or room perimeter – with luminous curves of color and light. Use them in a linear array to create a radiant passage from one space to another or distribute them within a venue to add bright strokes of color. Satin white finish. Available individually for \$200 per day (minimum rental of four units) or all eight 'Crescent' units for \$1200 per day.